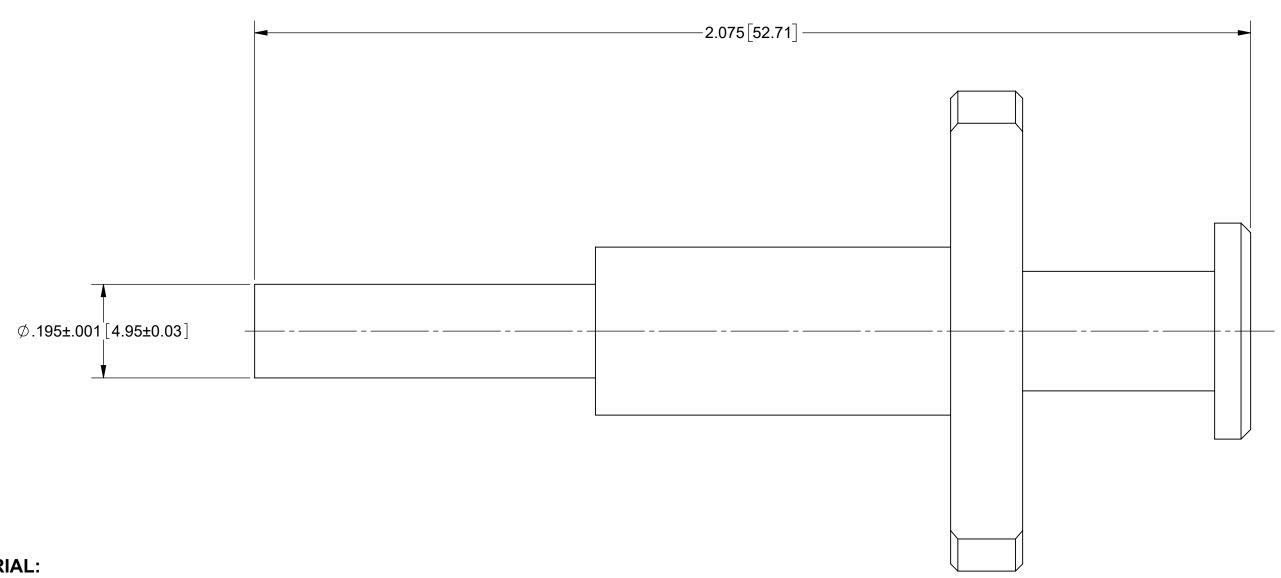

ELECTROLESS NICKEL PER SAE 2404, CLASS 1 BODY:

NOTES:

1. REMOVAL TOOL FOR 3211-60351 AND SIMILAR VITA 67.3 PLUG-IN CONTACTS.

| MATERIAL:                                             | SEE NOTES                                                                                                                | DIMENSIONS ARE IN INCHES TOLERANCES: FRACTIONAL: ±1/64 ANGULAR: X° ±1°0′                                        | UNLESS OTHERWISE SPECIFIED                                                                                                                                                                                                                                                  |              | Amphenol            |           |              |  |
|-------------------------------------------------------|--------------------------------------------------------------------------------------------------------------------------|-----------------------------------------------------------------------------------------------------------------|-----------------------------------------------------------------------------------------------------------------------------------------------------------------------------------------------------------------------------------------------------------------------------|--------------|---------------------|-----------|--------------|--|
| FINISH: SEE NOTES                                     |                                                                                                                          | DECIMAL: .X ±.030 X°X' ±15'XX ±.010XX ±.010XXX ±.005 INTERPRET DIMENSIONS AND TOLERANCES PER ASME Y14.5M - 1994 | 1) ALL DIMENSIONS ARE IN INCHES [MILLIMETERS] 2) ALL DIMENSIONS ARE AFTER PLATING, 3) BREAK CORNERS & EDGES .005 R. MAX. 4) CHAM. 1ST & LAST THREADS. 5) SURFACE ROUGHNESS 63MIL-STD-10. 6) DIA:S ON COMMON CENTERS TO BE CONCENTRIC WITHIN .005 T.I.R. 7) REMOVE ALL BURRS |              | www.svmicrowave.com |           |              |  |
| SURFACE AREA: N/A                                     |                                                                                                                          |                                                                                                                 |                                                                                                                                                                                                                                                                             |              | SMPM PANEL MOUNT    |           |              |  |
| PROPRIETARY THE INFORMATION CONTAINED IN THIS DRAWING |                                                                                                                          |                                                                                                                 |                                                                                                                                                                                                                                                                             |              | REMOVAL TOOL        |           |              |  |
|                                                       |                                                                                                                          | THIRD ANGLE PROJECTION                                                                                          | DRAWN:                                                                                                                                                                                                                                                                      | JPM 03/01/21 |                     |           |              |  |
| ANY REPRODU                                           | E PROPERTY OF SV MICROWAVE, INC.<br>DUCTION IN PART OR AS A WHOLE<br>HE WRITTEN PERMISSION OF<br>AVE, INC IS PROHIBITED. |                                                                                                                 | CHECKED:                                                                                                                                                                                                                                                                    | SEE PDM      | SIZE DWG. N         | o. 500-32 | 500-32-044   |  |
|                                                       |                                                                                                                          |                                                                                                                 | APPROVED:                                                                                                                                                                                                                                                                   | SEE PDM      | SCALE: 5:           | ı         | SHEET 1 OF 1 |  |