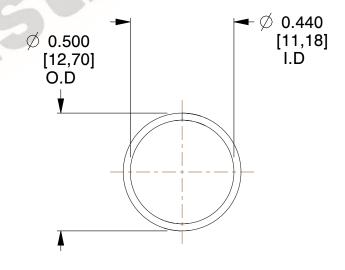

## **NOTES:**

1. Material: Stainless Steel

2. Finish: Glod Irridite

3. Ends: Closed

4. Total Coils: 10.000

Sugg. Max. Deflection: 0.590 (in)
Sugg. Max. Load: 2.300 (lbs)

7. All Drawing Dimensions are in Inches [mm]