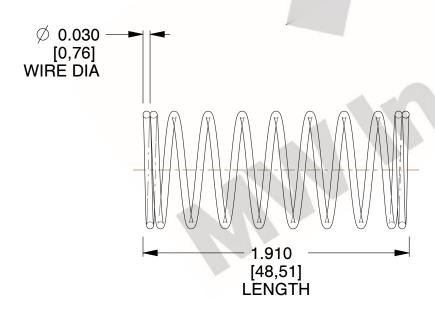

## **NOTES:**

1. Material: Stainless Steel

2. Finish: Glod Irridite

3. Ends: Closed

4. Total Coils: 10.000

Sugg. Max. Deflection: 0.590 (in)
Sugg. Max. Load: 2.300 (lbs)

7. All Drawing Dimensions are in Inches [mm]