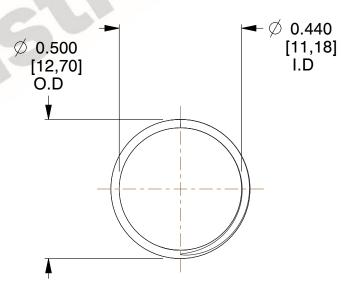

## **NOTES:**

Material : Hard Drawn
 Finish : Glod Irridite

3. Ends: Closed and Ground

4. Total Coils: 10.000

5. Sugg. Max. Deflection: 0.003 (in)6. Sugg. Max. Load: 2.300 (lbs)

7. All Drawing Dimensions are in Inches [mm]