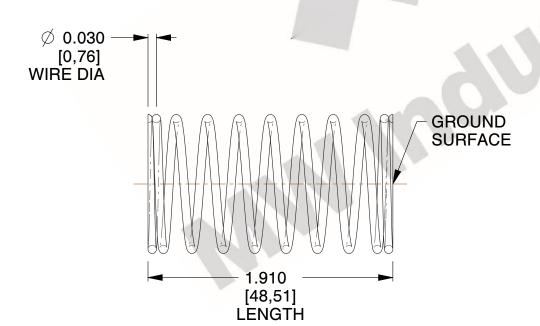

## **NOTES:**

Material : Hard Drawn
 Finish : Glod Irridite

3. Ends: Closed and Ground

4. Total Coils: 10.000

5. Sugg. Max. Deflection: 0.003 (in)6. Sugg. Max. Load: 2.300 (lbs)

7. All Drawing Dimensions are in Inches [mm]