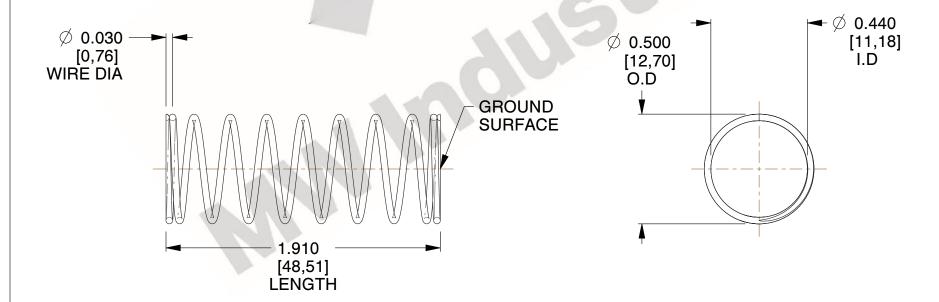

## **NOTES:**

1. Material: Stainless Steel

2. Finish: Glod Irridite

3. Ends: Closed and Ground

4. Total Coils: 10.000

5. Sugg. Max. Deflection: 0.430 (in)

6. Sugg. Max. Load : 2.300 (lbs)

7. All Drawing Dimensions are in Inches [mm]

SCALE

2.286

COMPONENT **SPRINGS** UNIT 11772 INCH [mm] SHEET **COMPRESSION SPRINGS** 

1 of 1