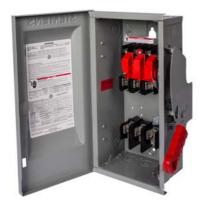

## **SIEMENS**

Data sheet US2:HF361JPN

Siemens Low Voltage Circuit Protection Heavy Duty Safety Switches. 30A 3P FUSED PN RECEPT SW TYPE 12

| mechanical service life (switching cycles) typical | 10000                                       |
|----------------------------------------------------|---------------------------------------------|
| fastening method                                   | SURFACE                                     |
| number of poles                                    | 3                                           |
| suitability for operation                          | PROTECTION OF HEAVY DUTY PORTABLE EQUIPMENT |
| Electricity                                        |                                             |
| ampacity                                           | 30 A                                        |
| supply voltage frequency rated value 50/60 Hz      | Yes                                         |
| Environmental conditions                           |                                             |
| ambient temperature during operation maximum       | 85 °C                                       |
| ambient temperature during operation minimum       | -29 °C                                      |
| Model                                              |                                             |
| product brand name                                 | SIEMENS                                     |
| product sub brand name                             | VBII                                        |
| product type designation                           | HEAVY DUTY SWITCH                           |
| special product feature                            | ACCEPTS PYLE-NATIONAL QuelArc PLUGS         |
| type of electrical connection                      | INTERLOCKED PLUG                            |
| Mechanical Design                                  |                                             |
| design of the housing                              | TYPE 12                                     |
| design of the actuating element                    | SINGLE THROW                                |
| material                                           | STEEL                                       |
| General product approval                           |                                             |
| certificate of suitability                         | UL98                                        |