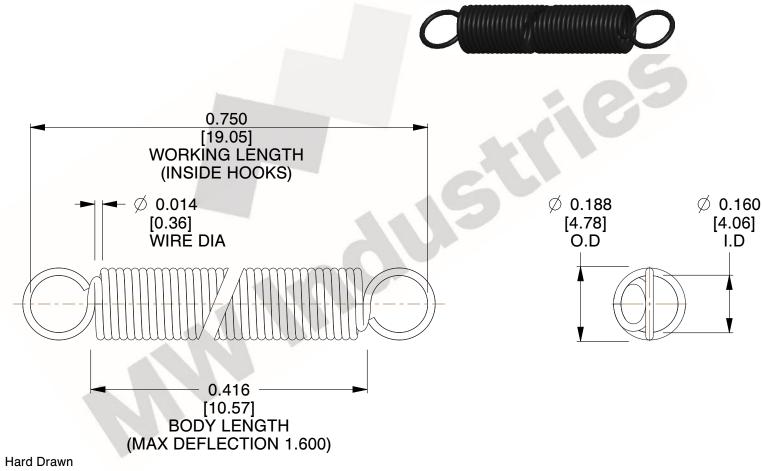

NOTES:

1. Material: Hard Drawn

2. Finish:

3. Sugg Max. Load: 0.550 (lbs) 4. Sugg Max. Deflection: 1.600 (in)

5. All Drawing Dimensions are in Inches [mm]

6. Coil Count,

and is subject to change without notice. MW Industries makes no representations, warranties or guarantees as to the appropriateness, accuracy, completeness, or suitability for any purpose, of the file, information or specifications. You are solely responsible for the use of the file,