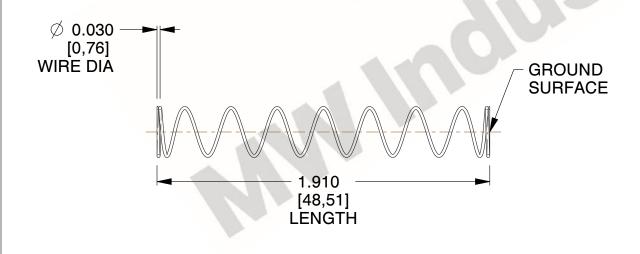

## **NOTES:**

1. Material: Stainless Steel

2. Finish: Glod Irridite

3. Ends: Closed and Ground

4. Total Coils: 10.000

Sugg. Max. Deflection: 1.300 (in)
 Sugg. Max. Load: 2.300 (lbs)

7. All Drawing Dimensions are in Inches [mm]