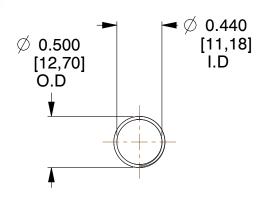

## **NOTES:**

1. Material: Stainless Steel

2. Finish: Glod Irridite

3. Ends: Closed and Ground

4. Total Coils: 10.000

Sugg. Max. Deflection: 1.300 (in)
 Sugg. Max. Load: 2.300 (lbs)

7. All Drawing Dimensions are in Inches [mm]