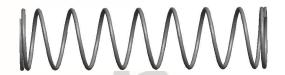

## **NOTES:**

1. Material: Spring Steel

2. Finish: Glod Irridite

3. Ends: Closed and Ground

4. Total Coils: 10.000

5. Sugg. Max. Deflection: 0.670 (in) 6. Sugg. Max. Load: 2.300 (lbs)

7. All Drawing Dimensions are in Inches [mm]

1.600

SCALE

11772

COMPONENT

**COMPRESSION SPRINGS** 

UNIT INCH [mm]

**SPRINGS** 

SHEET