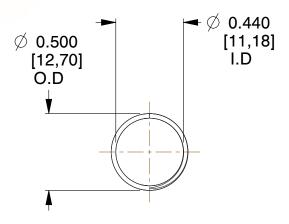

## **NOTES:**

1. Material: Spring Steel

2. Finish: Glod Irridite

3. Ends: Closed and Ground

4. Total Coils: 10.000

5. Sugg. Max. Deflection: 0.670 (in) 6. Sugg. Max. Load: 2.300 (lbs)

7. All Drawing Dimensions are in Inches [mm]

1.600

SCALE

11772

COMPONENT

**COMPRESSION SPRINGS** 

UNIT INCH [mm]

**SPRINGS** 

SHEET