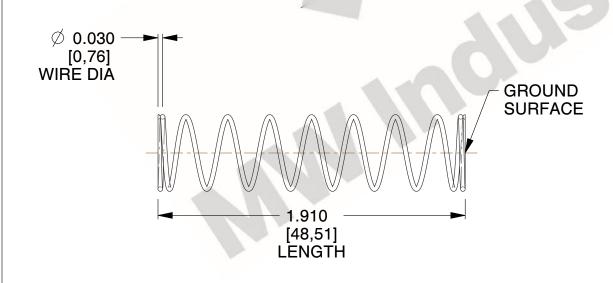

## **NOTES:**

1. Material: Spring Steel

2. Finish: Glod Irridite

3. Ends: Closed and Ground

4. Total Coils: 10.000

5. Sugg. Max. Deflection: 0.670 (in) 6. Sugg. Max. Load: 2.300 (lbs)

7. All Drawing Dimensions are in Inches [mm]

1.600

SCALE

11772

COMPONENT

**COMPRESSION SPRINGS** 

UNIT INCH [mm]

**SPRINGS** 

SHEET