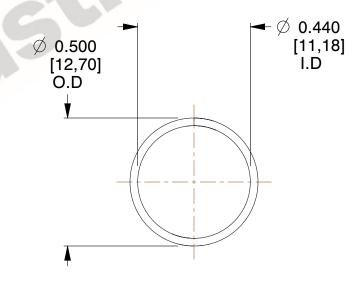

## **NOTES:**

Material : Hard Drawn
Finish : Glod Irridite

3. Ends: Closed

4. Total Coils: 10.000

Sugg. Max. Deflection: 0.130 (in)
Sugg. Max. Load: 2.300 (lbs)

7. All Drawing Dimensions are in Inches [mm]

INCH [mm]

SHEET

1 of 1