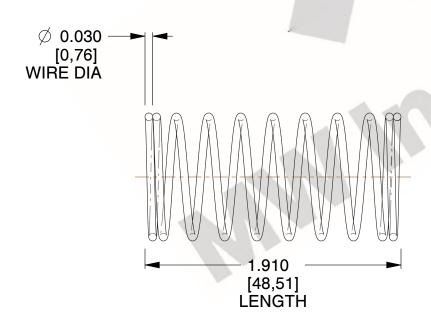

## **NOTES:**

Material : Hard Drawn
Finish : Glod Irridite

3. Ends: Closed

4. Total Coils: 10.000

Sugg. Max. Deflection: 0.130 (in)
Sugg. Max. Load: 2.300 (lbs)

7. All Drawing Dimensions are in Inches [mm]

INCH [mm]

SHEET

1 of 1