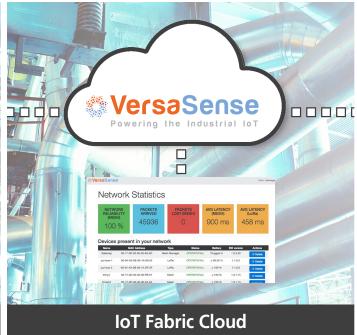

## End-to-end network monitoring and visualization

The IoT Fabric Cloud flexibly manages your IoT infrastructure. It continuously monitors and visualizes network status and performance, and issues alerts when specific situations occur. It manages the seamless data flows end-to-end between all connected industrial assets and your data analytics solution of choice.

IoT Fabric Cloud ensures hassle-free, enterprise-grade management of your key IoT assets:

- Scalable data storage, visualization and selfservice analytics
- Uniform point of integration and intuitive connection with third-party analytics tools
- Reduced maintenance costs through automated network management and monitoring