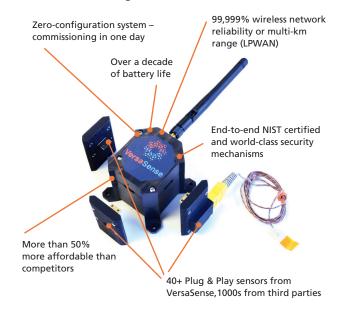

#### Award-winning IoT Fabric Device

# s of deploying industrial IoT tools Fabric with award-winning Micro Plug-and-Play technology

Reduce maintenance costs and simplify management

## Zero-configuration system commissioning in a single day

VersaSense offers the unique capability to connect your assets in record time. There is a choice of thousands of Plug & Play sensors and actuators, powered by our award-winning MicroPnP technology. The IoT Fabric Devices ensure that acquired data seamlessly and securely flows between your assets and analytics solutions.