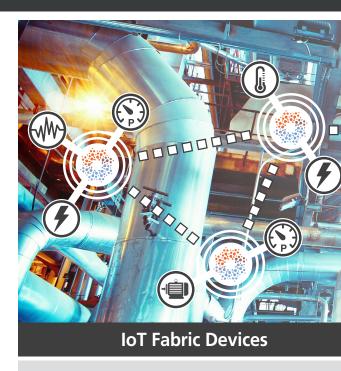

Plug & Play connect your assets

## Zero-configuration system commissioning in a single day

VersaSense offers the unique capability to connect your assets in record time. There is a choice of thousands of Plug & Play sensors and actuators, powered by our award-winning MicroPnP technology. The IoT Fabric Devices ensure that acquired data seamlessly and securely flows between your assets and analytics solutions.

The IoT Fabric Devices eliminate slow, costly, and inadequate development work.