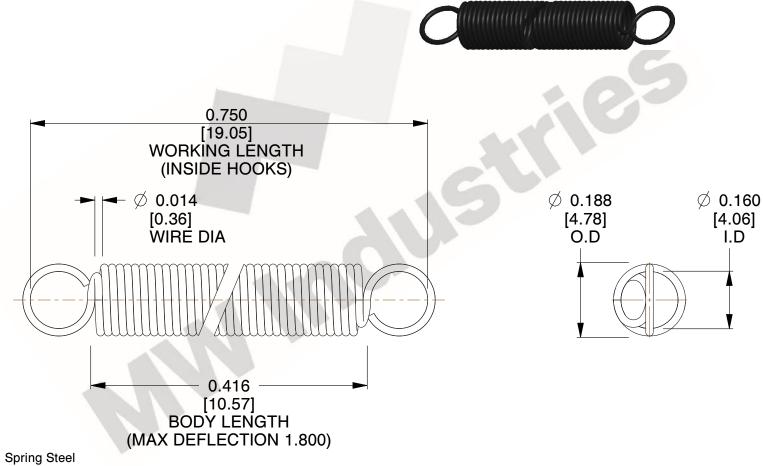

## NOTES:

1. Material : Spring Steel

2. Finish:

3. Sugg Max. Load: 0.550 (lbs) 4. Sugg Max. Deflection: 1.800 (in)

5. All Drawing Dimensions are in Inches [mm]

6. Coil Coun

makes no representations, warranties or guarantees as to the appropriateness, accuracy, completeness, or suitability for any purpose, of the file, information or specifications.