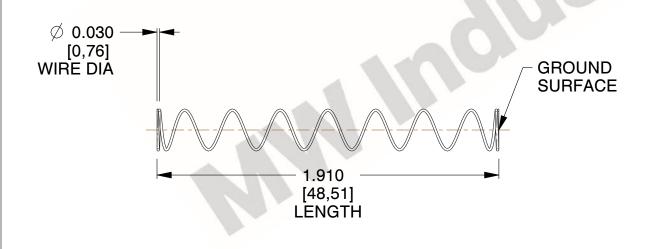

## **NOTES:**

1. Material : Spring Steel

2. Finish: Glod Irridite

3. Ends: Closed and Ground

4. Total Coils: 10.000

Sugg. Max. Deflection: 0.880 (in)
 Sugg. Max. Load: 2.300 (lbs)

7. All Drawing Dimensions are in Inches [mm]