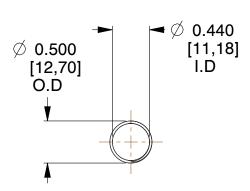

## **NOTES:**

1. Material : Spring Steel

2. Finish: Glod Irridite

3. Ends: Closed and Ground

4. Total Coils: 10.000

Sugg. Max. Deflection: 0.880 (in)
 Sugg. Max. Load: 2.300 (lbs)

7. All Drawing Dimensions are in Inches [mm]