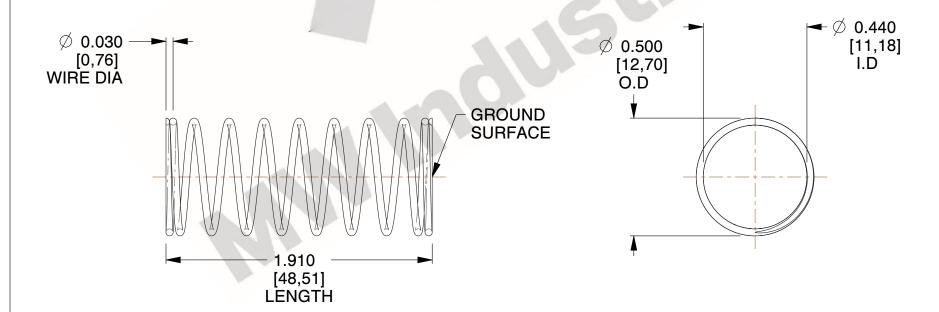

## **NOTES:**

1. Material : Stainless Steel

Finish : Glod Irridite
 Ends : Closed and Ground

4. Total Coils: 10.000

Sugg. Max. Deflection: 0.260 (in)
 Sugg. Max. Load: 2.300 (lbs)

7. All Drawing Dimensions are in Inches [mm]