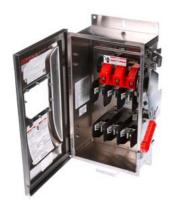

## **SIEMENS**

Data sheet US2:HF364SSW

Siemens Low Voltage Circuit Protection Heavy Duty Safety Switches - Type ENCLOSED / SAFETY SWITCH Meets stds: UL. Built material: 316SSsingle throw action. Rated 600V (200A) at 60Hz.3-Pole. Insulated. TYPE 4X enclosure with 2 or 3 point mounting. No special features listed.

| 8000                                            |
|-------------------------------------------------|
| SURFACE                                         |
| 3                                               |
| DISCONNECTING MEAN FOR SERVICE ENTRANCE / LOADS |
|                                                 |
| 200 A                                           |
| Yes                                             |
|                                                 |
| 85 °C                                           |
| -29 °C                                          |
|                                                 |
| SIEMENS                                         |
| VBII                                            |
| HEAVY DUTY SWITCH                               |
| VIEWING WINDOW                                  |
| MECHANICAL LUGS                                 |
|                                                 |
| TYPE 4X                                         |
| SINGLE THROW                                    |
| 316 STAINLESS STEEL                             |
|                                                 |
| UL98                                            |
|                                                 |