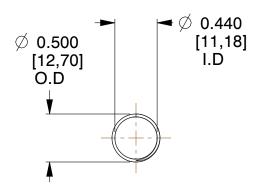

## **NOTES:**

1. Material: Spring Steel

2. Finish: Glod Irridite 3. Ends: Closed and Ground

4. Total Coils: 10.000

5. Sugg. Max. Deflection: 1.300 (in) 6. Sugg. Max. Load: 2.300 (lbs)

7. All Drawing Dimensions are in Inches [mm]