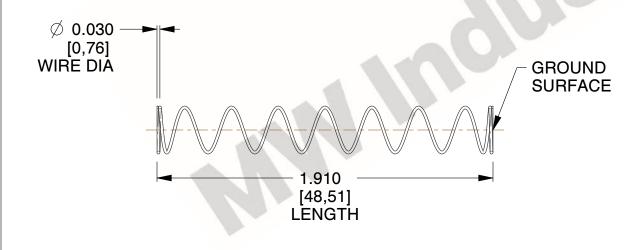

## **NOTES:**

1. Material: Spring Steel

2. Finish: Glod Irridite 3. Ends: Closed and Ground

4. Total Coils: 10.000

5. Sugg. Max. Deflection: 1.300 (in) 6. Sugg. Max. Load: 2.300 (lbs)

7. All Drawing Dimensions are in Inches [mm]