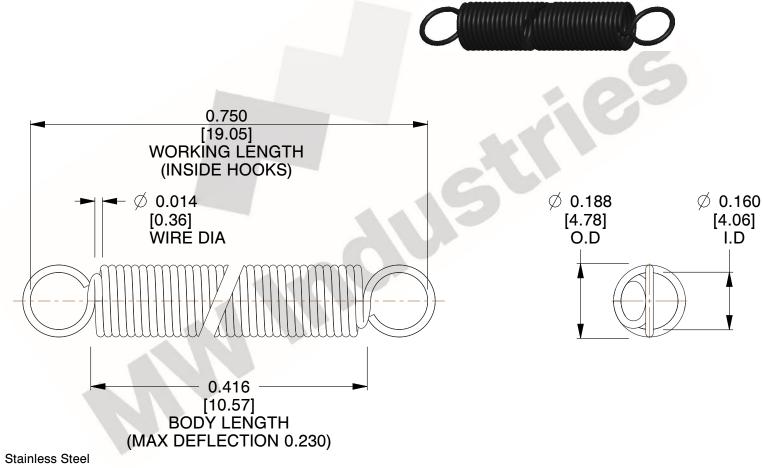

NOTES:

1. Material: Stainless Steel

2. Finish:

3. Sugg Max. Load: 0.550 (lbs) 4. Sugg Max. Deflection: 0.230 (in)

5. All Drawing Dimensions are in Inches [mm]

6. Coi

are provided for reference and evaluation purposes only, and is subject to change without notice. MW Industries makes no representations, warranties or guarantees as to the appropriateness, accuracy, completeness, or suitability for any purpose, of the file, information or specifications. You are solely responsible for the use of the file, information or specifications.

> SCALE 3.000

COMPONENT **SPRINGS** UNIT **ZZ3-11** INCH [mm] SHEET **EXTENSION SPRINGS** 1 of 1