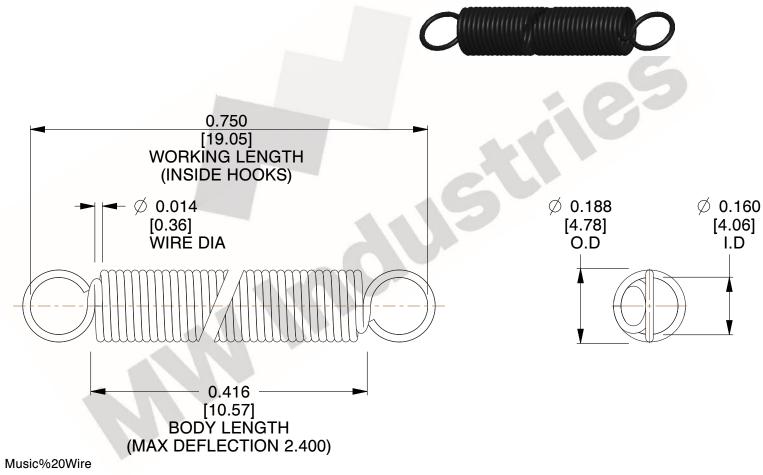

NOTES:

1. Material: Music%20Wire

2. Finish:

3. Sugg Max. Load: 0.550 (lbs) 4. Sugg Max. Deflection: 2.400 (in)

5. All Drawing Dimensions are in Inches [mm]

6. Coil%20Count%2

and is subject to change without notice. MW Industries makes no representations, warranties or guarantees as to the appropriateness, accuracy, completeness, or suitability for any purpose, of the file, information or specifications. You are solely responsible for the use of the file,

3.000

SCALE

**ZZ3-11 EXTENSION SPRINGS** 

COMPONENT

UNIT INCH [mm] SHEET 1 of 1

**SPRINGS**