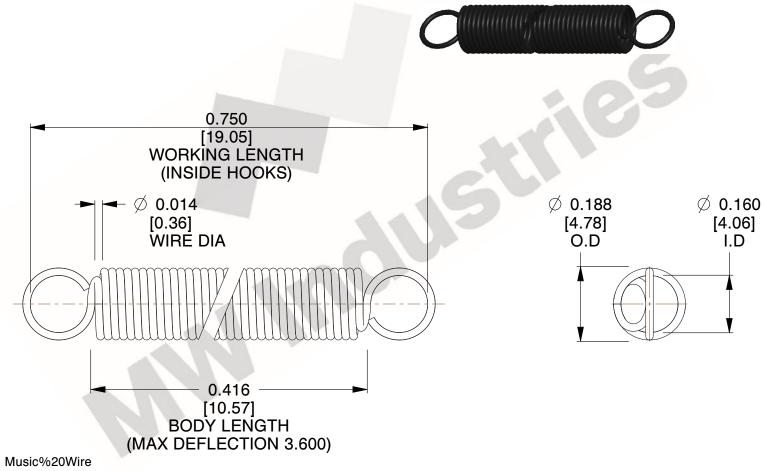

NOTES:

1. Material: Music%20Wire

2. Finish:

3. Sugg Max. Load: 0.550 (lbs) 4. Sugg Max. Deflection: 3.600 (in)

5. All Drawing Dimensions are in Inches [mm]

6. Coil%20Count%2

This file and any associated information and specifications are provided for reference and evaluation purposes only, and is subject to change without notice. MW Industries makes no representations, warranties or guarantees as to the appropriateness, accuracy, completeness, or suitability for any purpose, of the file, information or specifications. You are solely responsible for the use of the file, information or specifications.

3.000

SCALE

**EXTENSION SPRINGS** 

COMPONENT **SPRINGS** UNIT **ZZ3-11** INCH [mm] SHEET 1 of 1