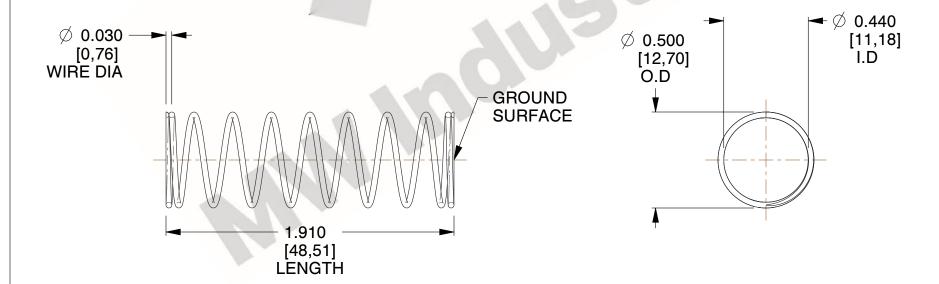

## **NOTES:**

1. Material : Stainless Steel

2. Finish: Glod Irridite

3. Ends: Closed and Ground

4. Total Coils: 10.000

5. Sugg. Max. Deflection: 0.780 (in)6. Sugg. Max. Load: 2.300 (lbs)

7. All Drawing Dimensions are in Inches [mm]