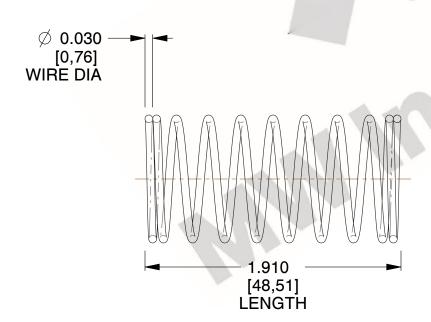

## **NOTES:**

1. Material: Hard Drawn 2. Finish: Glod Irridite

3. Ends: Closed

4. Total Coils: 10.000

5. Sugg. Max. Deflection: 0.390 (in) 6. Sugg. Max. Load : 2.300 (lbs)

7. All Drawing Dimensions are in Inches [mm]