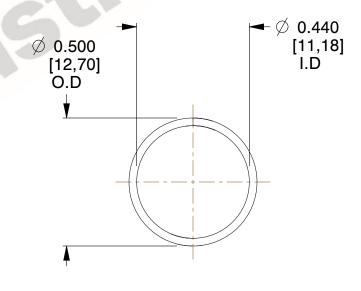

## **NOTES:**

1. Material: Hard Drawn 2. Finish: Glod Irridite

3. Ends: Closed

4. Total Coils: 10.000

5. Sugg. Max. Deflection: 0.390 (in) 6. Sugg. Max. Load : 2.300 (lbs)

7. All Drawing Dimensions are in Inches [mm]