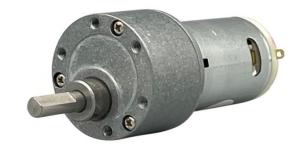

## ø37mm Spur Gear Motor Carbon - Brushed / Off-Set Shaft

MOT-I-81214-CBO

Our Spur Gear Motors are an inline solution providing ample torque output at various speeds. They are best for intermittent duty operation. With endless performance combinations, we have a fully tailored gear motor solution for you.