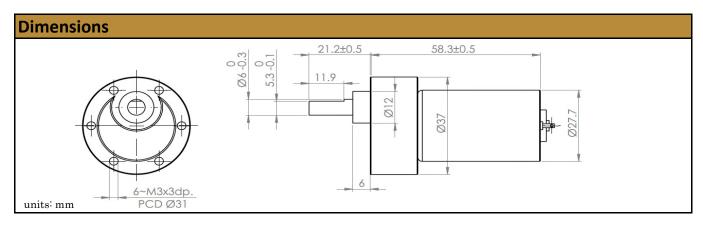

## ø37mm Spur Gear Motor Carbon - Brushed / Off-Set Shaft

MOT-I-81214-CBO

Our Spur Gear Motors are an inline solution providing ample torque output at various speeds. They are best for intermittent duty operation. With endless performance combinations, we have a fully tailored gear motor solution for you.