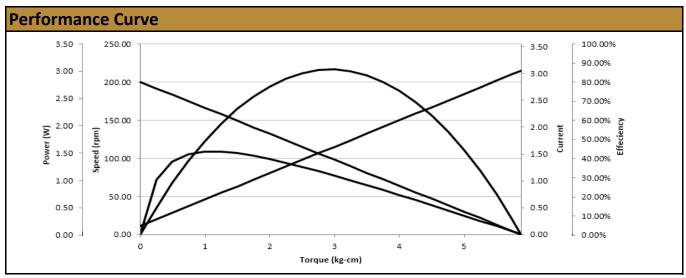

## **Discover** alternative solutions!

| Specifications     |                     |
|--------------------|---------------------|
| Gearhead Type:     | Spur: Off-Set Shaft |
| Motor Type:        | Carbon - Brushed    |
| Rated Voltage:     | 6V DC               |
| Rated Speed:       | 162 rpm             |
| Rated Torque:      | 1.11 kg.cm          |
| Termination Style: | Terminals           |

| No-Load Speed:   | 200 rpm (+/- 10%) |
|------------------|-------------------|
| No-Load Current: | < 200 mA          |
| Stall Torque:    | 5.88 kg.cm        |
| Max. Power:      | 3.02 W            |
| Max. Effiicency: | 44%               |