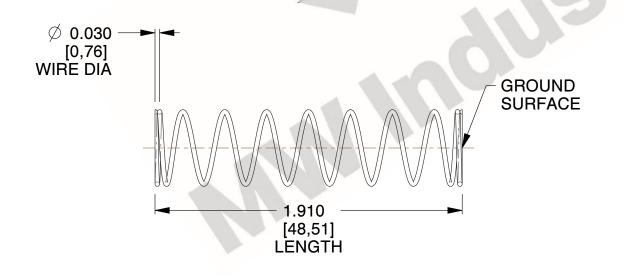

## **NOTES:**

1. Material : Stainless Steel

2. Finish: Glod Irridite

3. Ends: Closed and Ground

4. Total Coils: 10.000

5. Sugg. Max. Deflection: 0.660 (in)6. Sugg. Max. Load: 2.300 (lbs)

7. All Drawing Dimensions are in Inches [mm]

1.600

SCALE

11772

COMPONENT

COMPRESSION SPRINGS

UNIT
INCH [mm]
SHEET

**SPRINGS** 

1 of 1