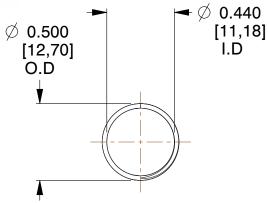

## **NOTES:**

1. Material : Stainless Steel

2. Finish: Glod Irridite

3. Ends: Closed and Ground

4. Total Coils: 10.000

5. Sugg. Max. Deflection: 0.660 (in)6. Sugg. Max. Load: 2.300 (lbs)

7. All Drawing Dimensions are in Inches [mm]

1.600

SCALE

11772

COMPONENT

COMPRESSION SPRINGS

UNIT
INCH [mm]
SHEET

**SPRINGS** 

1 of 1