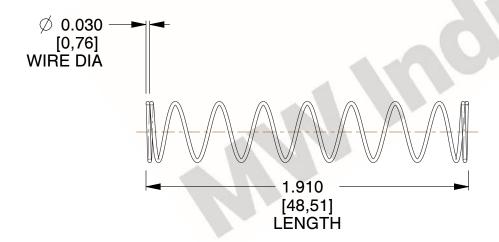

## **NOTES:**

1. Material: Stainless Steel

2. Finish: Glod Irridite

3. Ends: Closed

4. Total Coils: 10.000

Sugg. Max. Deflection : 2.000 (in)
Sugg. Max. Load : 2.300 (lbs)

7. All Drawing Dimensions are in Inches [mm]

1.278

SCALE

11772

COMPONENT

COMPRESSION SPRINGS

UNIT

**SPRINGS** 

INCH [mm]