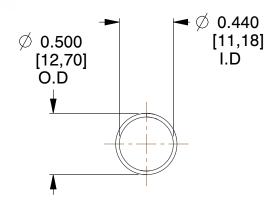

## **NOTES:**

1. Material: Stainless Steel

2. Finish: Glod Irridite

3. Ends: Closed

4. Total Coils: 10.000

Sugg. Max. Deflection : 2.000 (in)
Sugg. Max. Load : 2.300 (lbs)

7. All Drawing Dimensions are in Inches [mm]

1.278

SCALE

11772

COMPONENT

COMPRESSION SPRINGS

UNIT

**SPRINGS** 

INCH [mm]