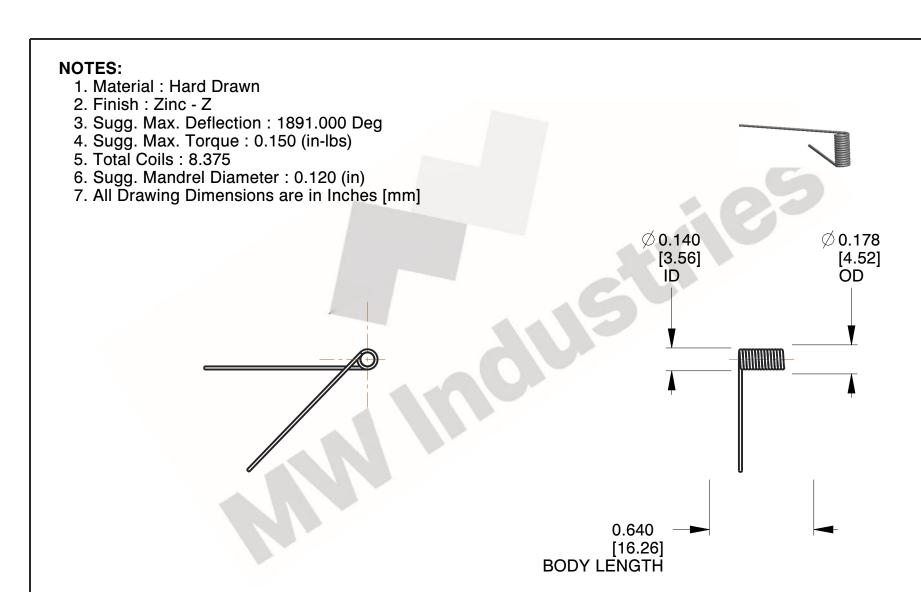

1.700

SCALE

TO-1114

COMPONENT

TORSION SPRINGS

UNIT
INCH [mm]

SHEET

NGS 1 of 1

**TORSION SPRINGS** 

www.mwcomponents.com

800.237.5225