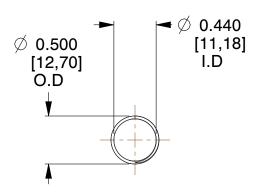

## **NOTES:**

1. Material : Music Wire 2. Finish : Glod Irridite

3. Ends: Closed and Ground

4. Total Coils: 10.000

5. Sugg. Max. Deflection : 2.600 (in)6. Sugg. Max. Load : 2.300 (lbs)

7. All Drawing Dimensions are in Inches [mm]