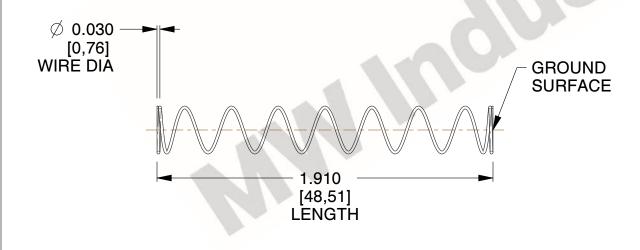

## **NOTES:**

1. Material : Music Wire 2. Finish : Glod Irridite

3. Ends: Closed and Ground

4. Total Coils: 10.000

5. Sugg. Max. Deflection : 2.600 (in)6. Sugg. Max. Load : 2.300 (lbs)

7. All Drawing Dimensions are in Inches [mm]