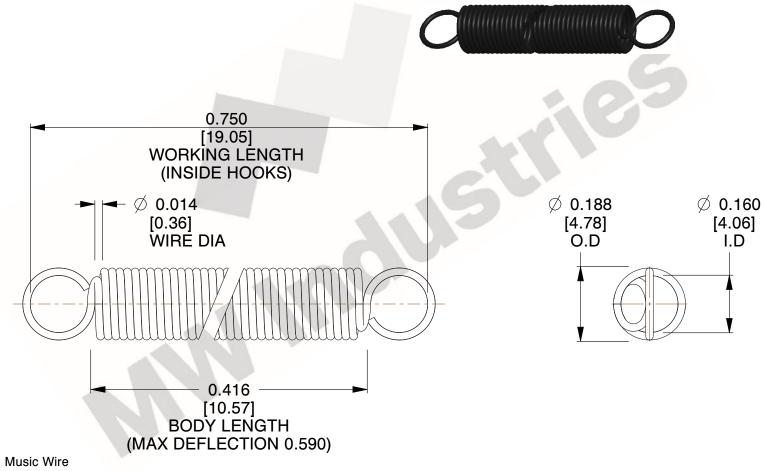

NOTES:

1. Material: Music Wire

2. Finish:

3. Sugg Max. Load: 0.550 (lbs) 4. Sugg Max. Deflection: 0.590 (in)

5. All Drawing Dimensions are in Inches [mm]

6. Coil Co

This file and any associated information and specifications are provided for reference and evaluation purposes only, and is subject to change without notice. MW Industries makes no representations, warranties or guarantees as to the appropriateness, accuracy, completeness, or suitability for any purpose, of the file, information or specifications. You are solely responsible for the use of the file, information or specifications.

3.000

SCALE

UNIT **ZZ3-11** INCH [mm] SHEET **EXTENSION SPRINGS** 1 of 1

**SPRINGS** 

COMPONENT