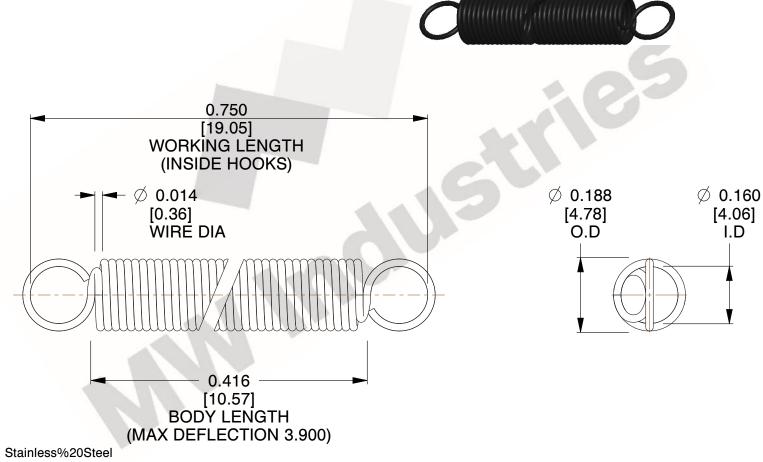

NOTES:

1. Material: Stainless%20Steel

2. Finish:

3. Sugg Max. Load: 0.550 (lbs) 4. Sugg Max. Deflection: 3.900 (in)

5. All Drawing Dimensions are in Inches [mm]

6. Coil%

This file and any associated information and specifications are provided for reference and evaluation purposes only, and is subject to change without notice. MW Industries makes no representations, warranties or guarantees as to the appropriateness, accuracy, completeness, or suitability for any purpose, of the file, information or specifications. You are solely responsible for the use of the file, information or specifications.

3.000

SCALE

**EXTENSION SPRINGS** 

**ZZ3-11** 

COMPONENT

**SPRINGS** UNIT INCH [mm] SHEET 1 of 1