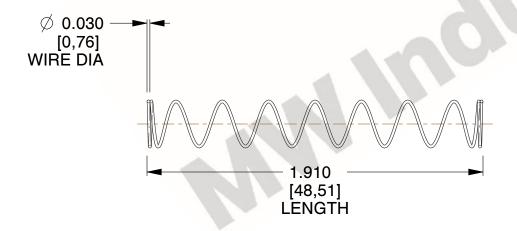

## **NOTES:**

1. Material: Stainless Steel

2. Finish: Glod Irridite

3. Ends: Closed

4. Total Coils: 10.000

Sugg. Max. Deflection : 2.100 (in)
 Sugg. Max. Load : 2.300 (lbs)

7. All Drawing Dimensions are in Inches [mm]