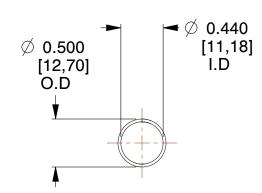

## **NOTES:**

1. Material: Stainless Steel

2. Finish: Glod Irridite

3. Ends: Closed

4. Total Coils: 10.000

Sugg. Max. Deflection : 2.100 (in)
 Sugg. Max. Load : 2.300 (lbs)

7. All Drawing Dimensions are in Inches [mm]