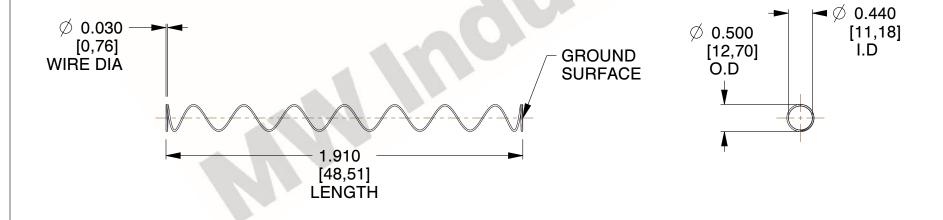

## **NOTES:**

1. Material : Music Wire 2. Finish : Glod Irridite

3. Ends: Closed and Ground

4. Total Coils: 10.000

Sugg. Max. Deflection: 3.900 (in)
Sugg. Max. Load: 2.300 (lbs)

7. All Drawing Dimensions are in Inches [mm]