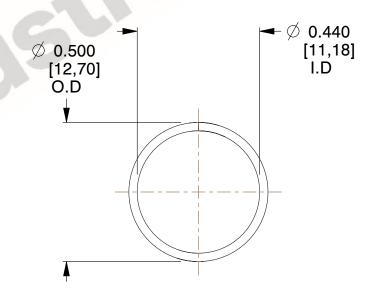

## **NOTES:**

1. Material: Stainless Steel

2. Finish: Glod Irridite

3. Ends: Closed

4. Total Coils: 10.000

5. Sugg. Max. Deflection: 0.420 (in) 6. Sugg. Max. Load : 2.300 (lbs)

7. All Drawing Dimensions are in Inches [mm]

SCALE

2.899

11772

COMPONENT

**COMPRESSION SPRINGS** 

UNIT INCH [mm] SHEET

**SPRINGS** 

1 of 1