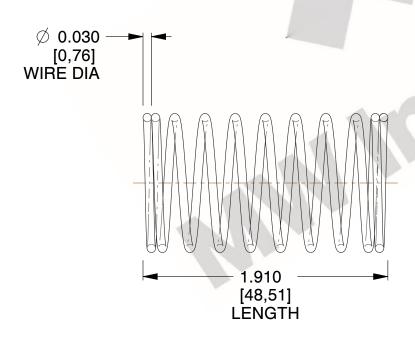

## **NOTES:**

1. Material: Stainless Steel

2. Finish: Glod Irridite

3. Ends: Closed

4. Total Coils: 10.000

5. Sugg. Max. Deflection: 0.420 (in) 6. Sugg. Max. Load : 2.300 (lbs)

7. All Drawing Dimensions are in Inches [mm]

SCALE

2.899

11772

COMPONENT

**COMPRESSION SPRINGS** 

UNIT INCH [mm] SHEET

**SPRINGS** 

1 of 1