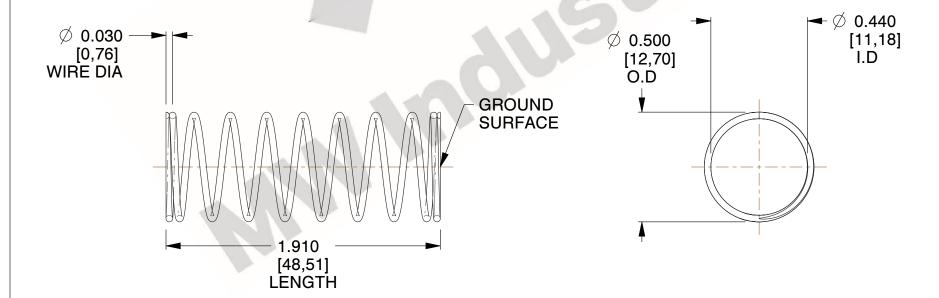

## **NOTES:**

1. Material : Stainless Steel

2. Finish: Glod Irridite

3. Ends: Closed and Ground

4. Total Coils: 10.000

5. Sugg. Max. Deflection: 0.440 (in)6. Sugg. Max. Load: 2.300 (lbs)

7. All Drawing Dimensions are in Inches [mm]

2.286

SCALE

11772

COMPONENT

COMPRESSION SPRINGS

UNIT
INCH [mm]
SHEET

**SPRINGS**