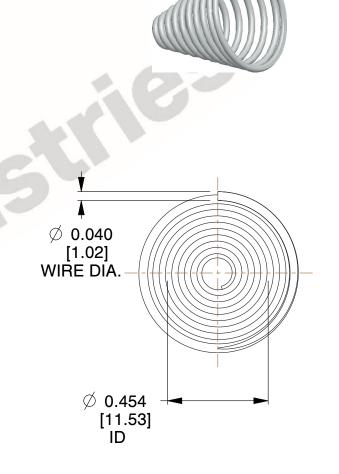

## **NOTES:**

1. Material : Stainless Steel

Total Coils: 10.300
 Solid Height: 0.450 (in)

4. Finish: ZĬNC

5. Ends: Closed & Ground

6. All Drawing Dimensions are in Inches [mm]

**COMPONENT** 

This file and any associated information and specifications are provided for reference and evaluation purposes only, and is subject to change without notice. MW Industries makes no representations, warranties or guarantees as to the appropriateness, accuracy, completeness, or suitability for any purpose, of the file, information or specifications. You are solely responsible for the use of the file, information or specifications.

SCALE

2.310

**TA-2204CS** 

TAPERED SPRINGS

UNIT
INCH [mm]
SHEET

**TAPERED SPRINGS** 

1 of 1