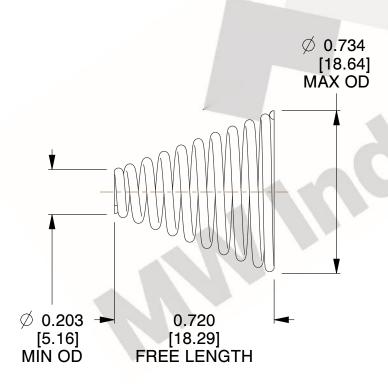

## **NOTES:**

1. Material : Stainless Steel

Total Coils: 10.300
 Solid Height: 0.450 (in)

4. Finish: ZĬNC

5. Ends: Closed & Ground

6. All Drawing Dimensions are in Inches [mm]

**COMPONENT** 

This file and any associated information and specifications are provided for reference and evaluation purposes only, and is subject to change without notice. MW Industries makes no representations, warranties or guarantees as to the appropriateness, accuracy, completeness, or suitability for any purpose, of the file, information or specifications. You are solely responsible for the use of the file, information or specifications.

SCALE

2.310

**TA-2204CS** 

TAPERED SPRINGS

UNIT
INCH [mm]
SHEET

**TAPERED SPRINGS** 

1 of 1