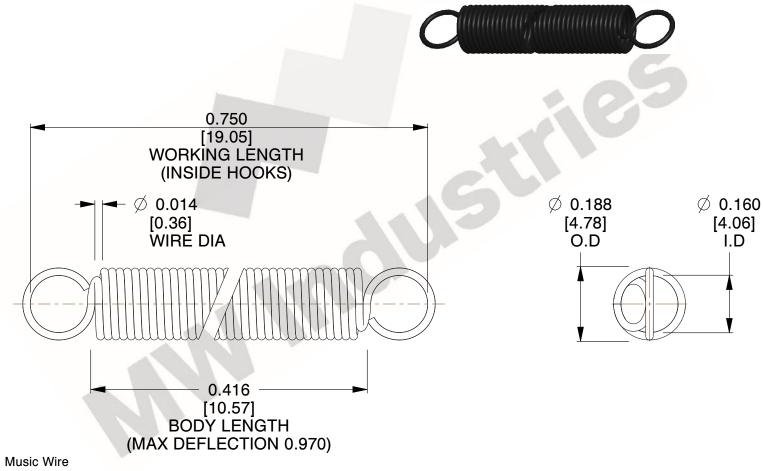

NOTES:

1. Material: Music Wire

2. Finish:

3. Sugg Max. Load: 0.550 (lbs) 4. Sugg Max. Deflection: 0.970 (in)

5. All Drawing Dimensions are in Inches [mm]

6. Coil Cou

and is subject to change without notice. MW Industries makes no representations, warranties or guarantees as to the appropriateness, accuracy, completeness, or suitability for any purpose, of the file, information or specifications. You are solely responsible for the use of the file,

3.000

SCALE

COMPONENT **SPRINGS** UNIT **ZZ3-11** INCH [mm] SHEET **EXTENSION SPRINGS** 1 of 1