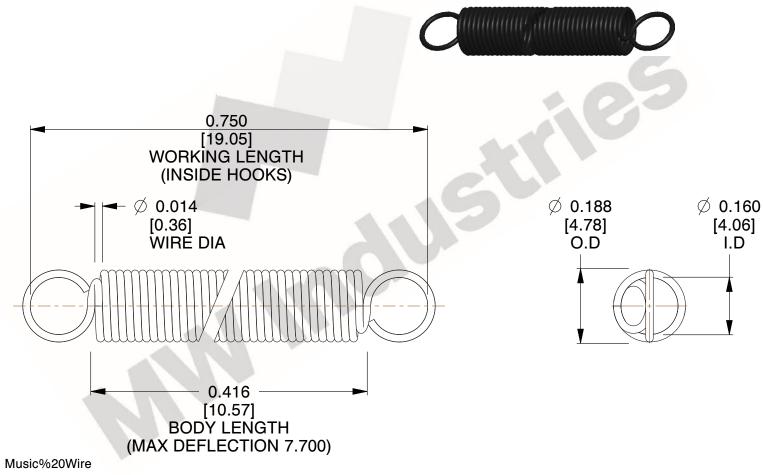

NOTES:

1. Material: Music%20Wire

2. Finish:

3. Sugg Max. Load: 0.550 (lbs) 4. Sugg Max. Deflection: 7.700 (in)

5. All Drawing Dimensions are in Inches [mm]

6. Coil%20Count%2

www.mwcomponents.com 800.237.5225