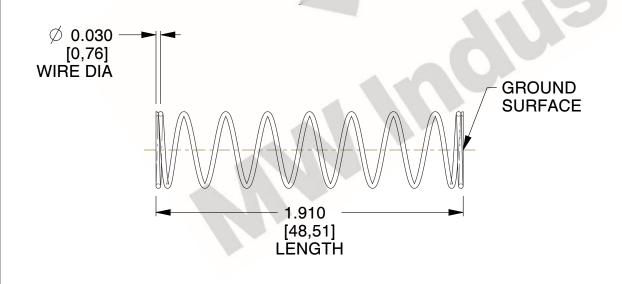

## **NOTES:**

1. Material : Stainless Steel

2. Finish: Glod Irridite

3. Ends: Closed and Ground

4. Total Coils: 10.000

5. Sugg. Max. Deflection: 0.530 (in)6. Sugg. Max. Load: 2.300 (lbs)

7. All Drawing Dimensions are in Inches [mm]

1.600

SCALE

11772

COMPONENT

COMPRESSION SPRINGS

UNIT INCH [mm]

**SPRINGS** 

SHEET 1 of 1