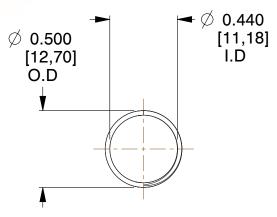

## **NOTES:**

1. Material : Stainless Steel

2. Finish: Glod Irridite

3. Ends: Closed and Ground

4. Total Coils: 10.000

5. Sugg. Max. Deflection: 0.530 (in)6. Sugg. Max. Load: 2.300 (lbs)

7. All Drawing Dimensions are in Inches [mm]