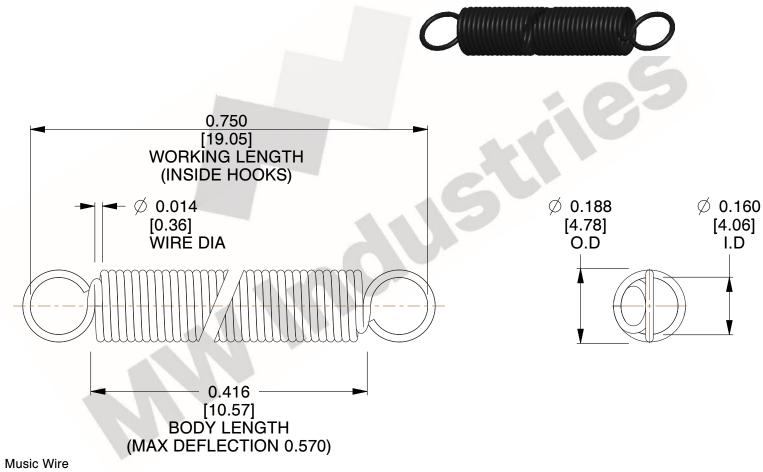

NOTES:

1. Material: Music Wire

2. Finish:

3. Sugg Max. Load: 0.550 (lbs) 4. Sugg Max. Deflection: 0.570 (in)

5. All Drawing Dimensions are in Inches [mm]

6. Coil Cou

This file and any associated information and specifications are provided for reference and evaluation purposes only, and is subject to change without notice. MW Industries makes no representations, warranties or guarantees as to the appropriateness, accuracy, completeness, or suitability for any purpose, of the file, information or specifications. You are solely responsible for the use of the file, information or specifications.

3.000

SCALE

COMPONENT **SPRINGS** UNIT **ZZ3-11** INCH [mm] SHEET **EXTENSION SPRINGS** 1 of 1