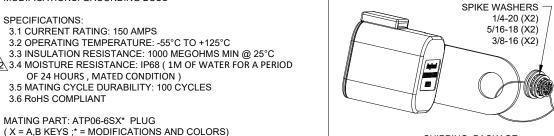

|           |             | В С-                                    | ATP04-6P | (-BUS        | REVISION A  | 2 |
|                                                                                                                                                         |             |                                                                                                                                                                                                                                                                      |           |             | SCALE: NONE                             |          | SHEET 1      | of <b>1</b> |   |



SHIPPING PACKAGE



5. ALL DIMENSIONS ARE FOR REFERENCE USE ONLY

1. MATERIAL: