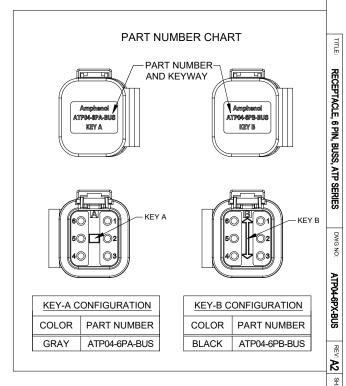

|                                                                                                                                                         | SEE PART N  | CHART                                                                                                                                                                                                                                                                |           |             |                                         |          |              |             |   |
|---------------------------------------------------------------------------------------------------------------------------------------------------------|-------------|----------------------------------------------------------------------------------------------------------------------------------------------------------------------------------------------------------------------------------------------------------------------|-----------|-------------|-----------------------------------------|----------|--------------|-------------|---|
|                                                                                                                                                         | PART NUMBER |                                                                                                                                                                                                                                                                      |           | DESCRIPTION |                                         |          | ITE          | M           |   |
| QUANTITY                                                                                                                                                |             |                                                                                                                                                                                                                                                                      | MAT       | ERI         | ALS LI                                  | ST       |              | •           |   |
| UNLESS OTHERWISE SPECIFIED                                                                                                                              |             | SIGNATURES                                                                                                                                                                                                                                                           |           | DATE        | ATE A SOUR LONG                         |          |              |             |   |
| 1) All dimensions are in metric(mm). 2) Toterances are follows: 1 PL DEC 30-30 1 PL DEC 30-30 3) Note reference =  MATERIAL SPECIFICATIONS.  NEXT ASSY: |             | DRAWN:                                                                                                                                                                                                                                                               | SEVEN.MAO | 27/JUL/20   | Ampheno                                 |          |              |             |   |
|                                                                                                                                                         |             | CHECKED:                                                                                                                                                                                                                                                             | ORION.LI  | 28/JUL/20   | 20 Sine Systems - www.amphenol-sine.com |          | nol-sine.com |             |   |
|                                                                                                                                                         |             | ENGINEER:                                                                                                                                                                                                                                                            |           |             | 44724 Morley Drive                      |          |              |             |   |
|                                                                                                                                                         |             | APPROVAL:                                                                                                                                                                                                                                                            | TOMMY.XIE | 29/JUL/20   | Clinton Township, MI 48036              |          |              |             | _ |
|                                                                                                                                                         |             | CUSTOMER:                                                                                                                                                                                                                                                            |           |             | RECEPTACLE, 6 PIN, BUSS,                |          |              |             |   |
|                                                                                                                                                         |             | THIS DRAWING IS SUPPLIED FOR INFORMATION ONLY. DESIGN FEATURES, SPECIFICATIONS AND PERFORMANCE DATA SHOWN HEREON ARE THE PROPERTY OF THE AMPHENOL CORPORATION. NO RIGHTS OF REPRODUCTION ARE IMPLIED. ALL DIMENSIONS ARE SUBJECT TO NORMAL MANUFACTURING VARIATIONS. |           |             | ATP SERIES                              |          |              |             |   |
|                                                                                                                                                         |             |                                                                                                                                                                                                                                                                      |           |             | В С-                                    | ATP04-6P | (-BUS        | REVISION A  | 2 |
|                                                                                                                                                         |             |                                                                                                                                                                                                                                                                      |           |             | SCALE: NONE                             |          | SHEET 1      | of <b>1</b> |   |