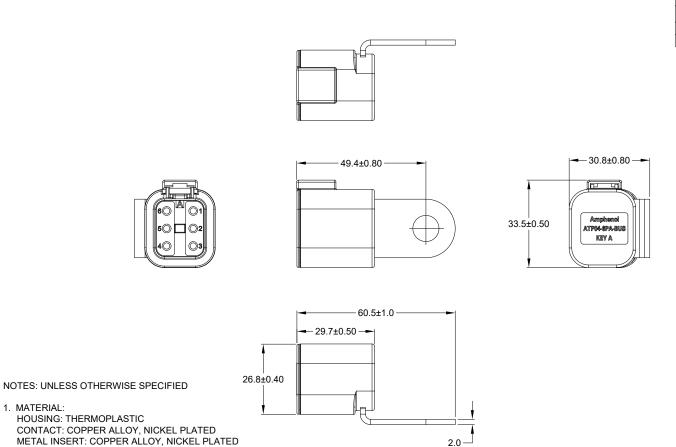

| REVISIONS |   |                         |           |       |       |  |  |  |  |  |
|-----------|---|-------------------------|-----------|-------|-------|--|--|--|--|--|
| REV ECO   |   | DESCRIPTION             | DATE      | BY    | APPR  |  |  |  |  |  |
| A1        | - | RELEASE NEW DRAWING     | 02/JAN/20 | PETER | TOMMY |  |  |  |  |  |
| A2        | - | CHANGE WATERPROOF GRADE | 27/JUL/20 | SEVEN | TOMMY |  |  |  |  |  |



|                                                                                                                                                         | SEE PART N  | CHART