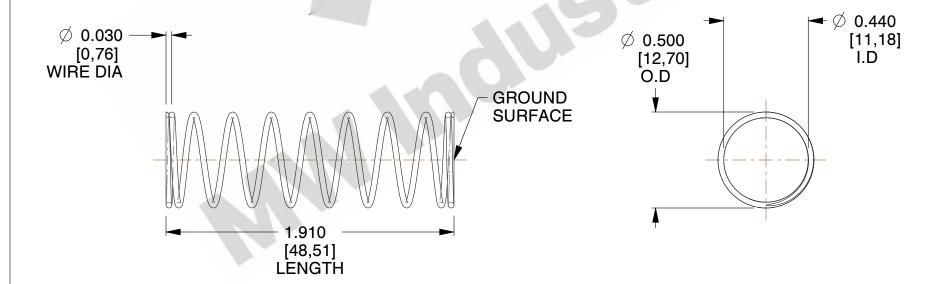

## **NOTES:**

1. Material : Stainless Steel

2. Finish: Glod Irridite

3. Ends: Closed and Ground

4. Total Coils: 10.000

5. Sugg. Max. Deflection: 0.980 (in)6. Sugg. Max. Load: 2.300 (lbs)

7. All Drawing Dimensions are in Inches [mm]