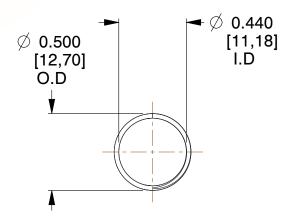

## **NOTES:**

1. Material: Music Wire 2. Finish: Glod Irridite

3. Ends: Closed and Ground

4. Total Coils: 10.000

5. Sugg. Max. Deflection: 0.750 (in) 6. Sugg. Max. Load: 2.300 (lbs)

7. All Drawing Dimensions are in Inches [mm]