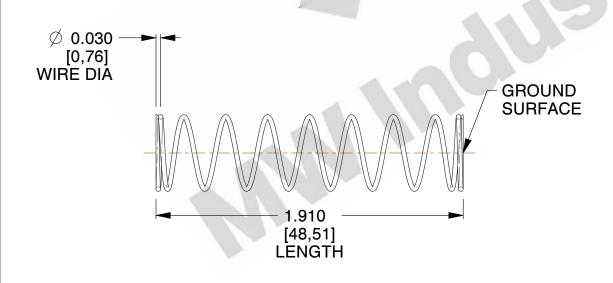

## **NOTES:**

1. Material: Music Wire 2. Finish: Glod Irridite

3. Ends: Closed and Ground

4. Total Coils: 10.000

5. Sugg. Max. Deflection: 0.750 (in) 6. Sugg. Max. Load: 2.300 (lbs)

7. All Drawing Dimensions are in Inches [mm]