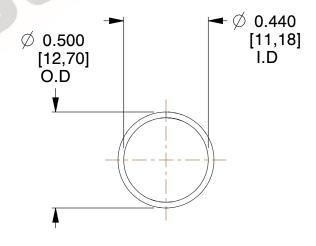

## **NOTES:**

Material : Hard Drawn
 Finish : Glod Irridite

3. Ends: Closed

4. Total Coils: 10.000

Sugg. Max. Deflection: 0.500 (in)
 Sugg. Max. Load: 11.000 (lbs)

7. All Drawing Dimensions are in Inches [mm]