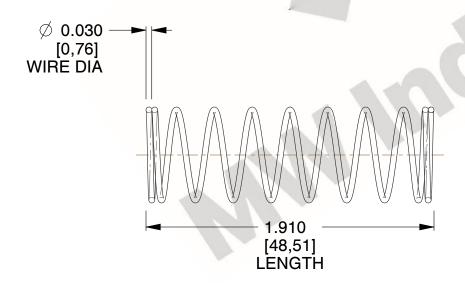

## **NOTES:**

Material : Hard Drawn
 Finish : Glod Irridite

3. Ends: Closed

4. Total Coils: 10.000

Sugg. Max. Deflection: 0.500 (in)
 Sugg. Max. Load: 11.000 (lbs)

7. All Drawing Dimensions are in Inches [mm]