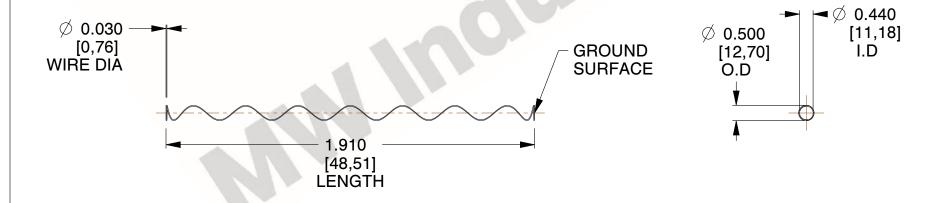

## **NOTES:**

1. Material : Hard Drawn

2. Finish: Glod Irridite

3. Ends: Closed and Ground

4. Total Coils: 10.000

5. Sugg. Max. Deflection: 5.500 (in)6. Sugg. Max. Load: 2.300 (lbs)

7. All Drawing Dimensions are in Inches [mm]