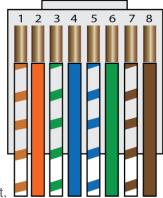

## T-568B

| P2 |                  |
|----|------------------|
| 1  | WHITE/ORANGE     |
| 2  | ORANGE           |
| 3  | WHITE/GREEN      |
| 6  | GREEN            |
| 4  | BLUE             |
| 5  | WHITE/BLUE       |
| 7  | WHITE/BROWN      |
| 8  | BROWN            |
|    | P2 1 2 3 6 4 5 7 |