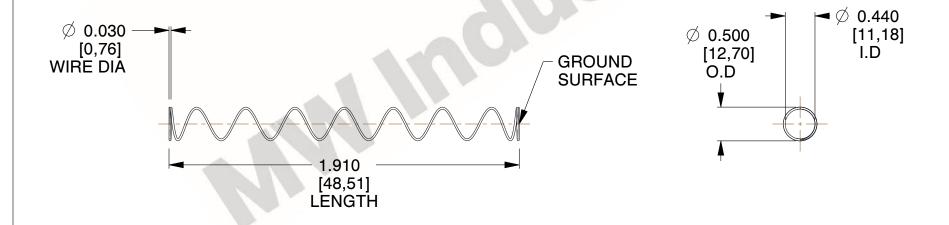

## **NOTES:**

Material : Hard Drawn
 Finish : Glod Irridite

3. Ends : Closed and Ground

4. Total Coils: 10.000

5. Sugg. Max. Deflection: 0.810 (in)6. Sugg. Max. Load: 2.300 (lbs)

7. All Drawing Dimensions are in Inches [mm]