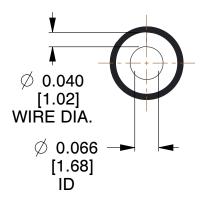

1. Material: Spring Steel 2. Total Coils: 30,000

3. Solid Height: 0.450 (in)

4. Finish: ZINC 5. Ends: Closed

6. All Drawing Dimensions are in Inches [mm]

**COMPONENT** 

This file and any associated information and specifications are provided for reference and evaluation purposes only, and is subject to change without notice. MW Industries makes no representations, warranties or guarantees as to the appropriateness, accuracy, completeness, or suitability for any purpose, of the file, information or specifications. You are solely responsible for the use of the file, information or specifications.

3.770

SCALE

**TA-2204CS** 

**TAPERED SPRINGS** 

UNIT

**TAPERED SPRINGS** 

INCH [mm]

SHEET 1 of 1