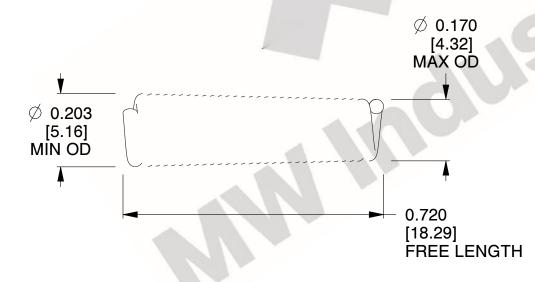

1. Material: Spring Steel 2. Total Coils: 30,000

3. Solid Height: 0.450 (in)

4. Finish: ZINC 5. Ends: Closed

6. All Drawing Dimensions are in Inches [mm]

**COMPONENT** 

This file and any associated information and specifications are provided for reference and evaluation purposes only, and is subject to change without notice. MW Industries makes no representations, warranties or guarantees as to the appropriateness, accuracy, completeness, or suitability for any purpose, of the file, information or specifications. You are solely responsible for the use of the file, information or specifications.

3.770

SCALE

**TA-2204CS** 

**TAPERED SPRINGS** 

UNIT

**TAPERED SPRINGS** 

INCH [mm]

SHEET 1 of 1