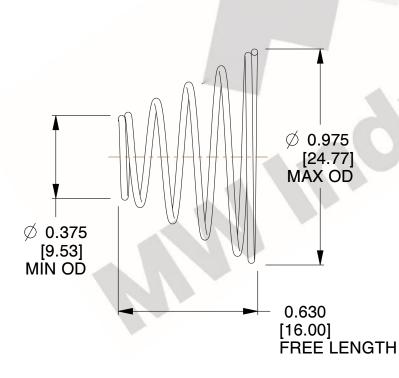

## **NOTES:**

1. Material : 302 SS 2. Finish : None

3. Total Coils : 5.700 4. Ends : Closed

5. Wind Direction: RHW

6. All Drawing Dimensions are in Inches [mm]

This file and any associated information and specifications are provided for reference and evaluation purposes only, and is subject to change without notice. MW Industries makes no representations, warranties or guarantees as to the appropriateness, accuracy, completeness, or suitability for any purpose, of the file, information or specifications. You are solely responsible for the use of the file, information or specifications.