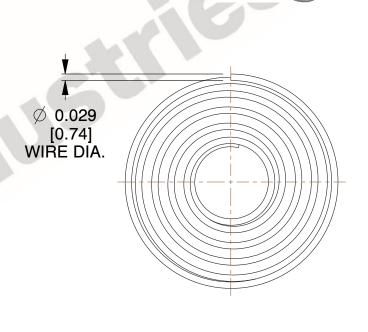

## **NOTES:**

1. Material : 302 SS 2. Finish : None

3. Total Coils : 5.700 4. Ends : Closed

5. Wind Direction: RHW

6. All Drawing Dimensions are in Inches [mm]

This file and any associated information and specifications are provided for reference and evaluation purposes only, and is subject to change without notice. MW Industries makes no representations, warranties or guarantees as to the appropriateness, accuracy, completeness, or suitability for any purpose, of the file, information or specifications. You are solely responsible for the use of the file, information or specifications.