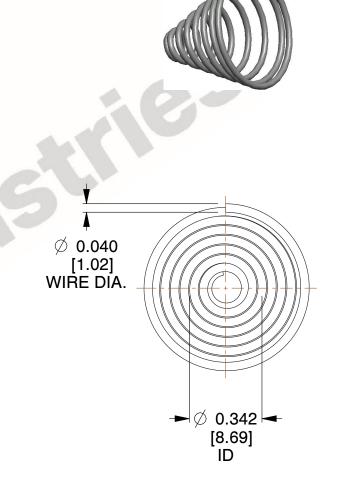

## **NOTES:**

Material : Spring Steel
 Total Coils : 7.750
 Solid Height : 0.450 (in)

4. Finish: ZINC 5. Ends: Closed

6. All Drawing Dimensions are in Inches [mm]

www.mwcomponents.com 800.237.5225

This file and any associated information and specifications are provided for reference and evaluation purposes only, and is subject to change without notice. MW Industries makes no representations, warranties or guarantees as to the appropriateness, accuracy, completeness, or suitability for any purpose, of the file, information or specifications. You are solely responsible for the use of the file, information or specifications.

SCALE

2.210

COMPONENT TAPERED SPRINGS

**TA-2204CS** 

TAPERED SPRINGS

UNIT
INCH [mm]

SHEET

1 of 1