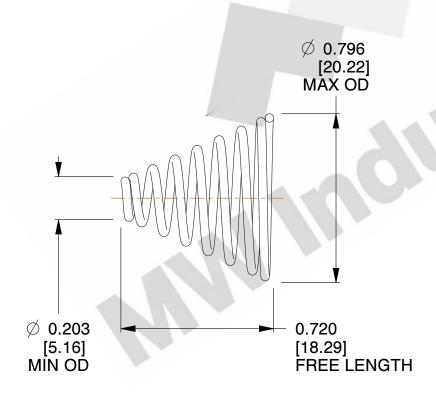

## **NOTES:**

Material : Spring Steel
 Total Coils : 7.750
 Solid Height : 0.450 (in)

4. Finish: ZINC 5. Ends: Closed

6. All Drawing Dimensions are in Inches [mm]

www.mwcomponents.com 800.237.5225

This file and any associated information and specifications are provided for reference and evaluation purposes only, and is subject to change without notice. MW Industries makes no representations, warranties or guarantees as to the appropriateness, accuracy, completeness, or suitability for any purpose, of the file, information or specifications. You are solely responsible for the use of the file, information or specifications.

SCALE

2.210

COMPONENT TAPERED SPRINGS

**TA-2204CS** 

TAPERED SPRINGS

UNIT
INCH [mm]

SHEET

1 of 1