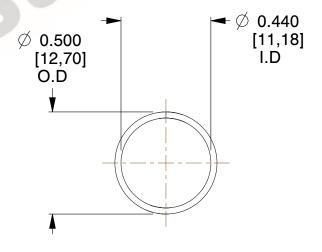

## **NOTES:**

1. Material: Stainless Steel

2. Finish: Glod Irridite

3. Ends: Closed

4. Total Coils: 10.000

Sugg. Max. Deflection: 0.950 (in)
 Sugg. Max. Load: 2.300 (lbs)

7. All Drawing Dimensions are in Inches [mm]