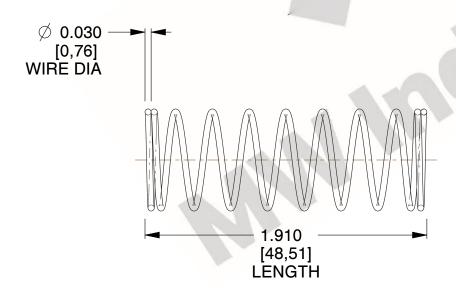

## **NOTES:**

1. Material: Stainless Steel

2. Finish: Glod Irridite

3. Ends: Closed

4. Total Coils: 10.000

Sugg. Max. Deflection: 0.950 (in)
 Sugg. Max. Load: 2.300 (lbs)

7. All Drawing Dimensions are in Inches [mm]