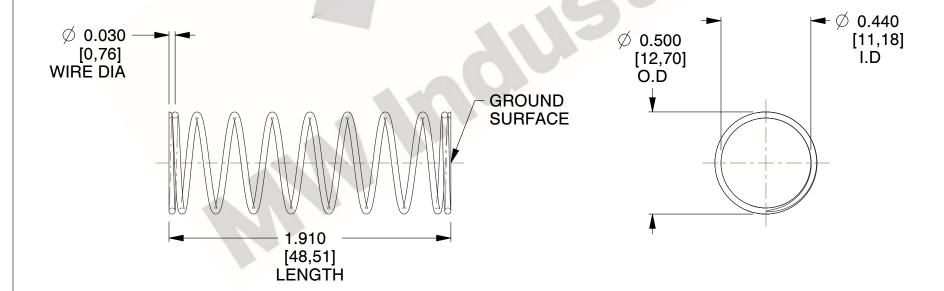

## **NOTES:**

1. Material : Stainless Steel

2. Finish: Glod Irridite

3. Ends: Closed and Ground

4. Total Coils: 10.000

5. Sugg. Max. Deflection: 0.510 (in)

6. Sugg. Max. Load : 2.300 (lbs)

7. All Drawing Dimensions are in Inches [mm]