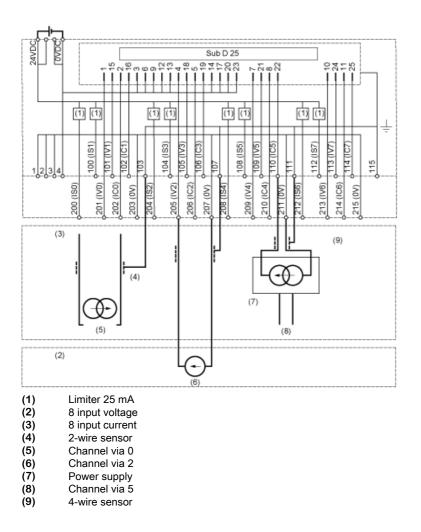

|
| RoHS exemption information | Yes                                                                                                                                                                                                                                             |
| California proposition 65  | WARNING: This product can expose you to chemicals including: Lead and lead compounds, which is known to the State of California to cause cancer and birth defects or other reproductive harm. For more information go to www.P65Warnings.ca.gov |

## Contractual warranty

Warranty

18 months

Dimensions Drawings

#### Dimensions



May 11, 2023

ABE7CPA03

Mounting and Clearance

#### Mounting



Connections and Schema

#### Wiring Diagram



Recommended replacement(s)