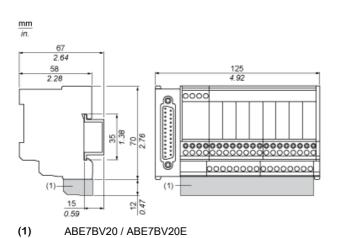

|
| RoHS exemption information | Yes                                                                                                                                                                                                                                             |
| California proposition 65  | WARNING: This product can expose you to chemicals including: Lead and lead compounds, which is known to the State of California to cause cancer and birth defects or other reproductive harm. For more information go to www.P65Warnings.ca.gov |

## Contractual warranty

Warranty

18 months

Dimensions Drawings

#### Dimensions



May 11, 2023

ABE7CPA03

Mounting and Clearance

#### Mounting



Connections and Schema

#### Wiring Diagram



Recommended replacement(s)