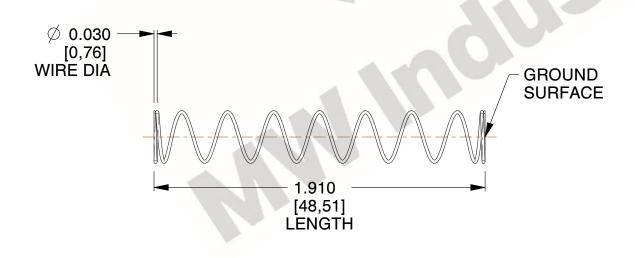

## **NOTES:**

1. Material : Spring Steel

2. Finish : Glod Irridite3. Ends : Closed and Ground

4. Total Coils: 10.000

Sugg. Max. Deflection: 1.600 (in)
 Sugg. Max. Load: 2.300 (lbs)

7. All Drawing Dimensions are in Inches [mm]