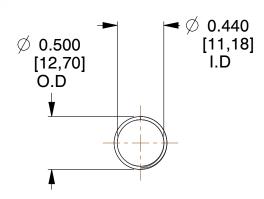

## **NOTES:**

1. Material : Spring Steel

2. Finish : Glod Irridite3. Ends : Closed and Ground

4. Total Coils: 10.000

Sugg. Max. Deflection: 1.600 (in)
 Sugg. Max. Load: 2.300 (lbs)

7. All Drawing Dimensions are in Inches [mm]